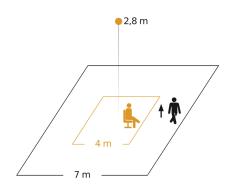

| Detection angle                               | 360 °                                                                                         |
|-----------------------------------------------|-----------------------------------------------------------------------------------------------|
| Angle of aperture                             | 100 °                                                                                         |
| Sneak-by guard                                | Yes                                                                                           |
| Capability of masking out individual segments | No                                                                                            |
| Electronic scalability                        | No                                                                                            |
| Mechanical scalability                        | Yes                                                                                           |
| Reach, radial                                 | 5 x 5 m (25 m <sup>2</sup> )                                                                  |
| Reach, tangential                             | 7 x 7 m (49 m <sup>2</sup> )                                                                  |
| Reach, presence                               | 4 x 4 m (16 m <sup>2</sup> )                                                                  |
| Switching zones                               | 1760 switching zones                                                                          |
| Functions                                     | Normal / test mode, Semi-/fully<br>automatic, Pushbutton / switch<br>mode, Manual ON / ON-OFF |
| Twilight setting                              | 10 – 1000 lx                                                                                  |
| Time setting                                  | 30 s – 30 Min.                                                                                |
| Basic light level function                    | No                                                                                            |
| Main light adjustable                         | No                                                                                            |
|                                               |                                                                                               |

# **Detection Zone**

Possible mounting height: 2,50 m – 8,00 m Orange: presence Black: tangential

**Dimension Drawing 2** 