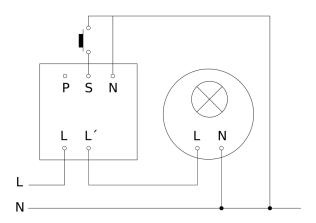

## Master circuit diagram

COM1 - in-ceiling installation EAN 4007841 079345 Article number 079345