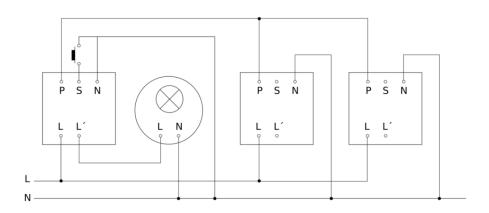

nection, number   | max. 10 sensors             |
| Product category          | Presence detector           |

#### Accessories

| EAN 4007841 003036 | Control PRO guard cage      |
|--------------------|-----------------------------|
| EAN 4007841 009151 | Remote control Smart Remote |
| EAN 4007841 559410 | Service remote control RC8  |

# IR Quattro 8m

COM1 - in-ceiling installation EAN 4007841 079345 Article number 079345



# **Detection Zone**



Possible mounting height: 2,50 m – 8,00 m Orange: presence Black: tangential

**Dimension Drawing 2** 

## **Dimension Drawing 1**





## Master circuit diagram





COM1 - in-ceiling installation EAN 4007841 079345 Article number 079345



## Master/master interconnection circuit diagram



# Master/slave interconnection circuit diagram