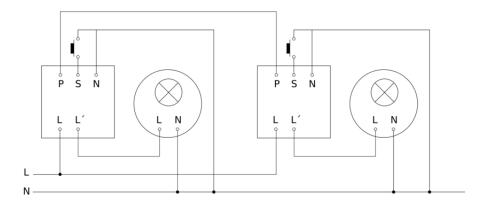

a       | Cable                       |
| Interconnection, number   | max. 10 sensors             |
| Product category          | Presence detector           |

#### Accessories

| EAN 4007841 003036 | Control PRO guard cage      |
|--------------------|-----------------------------|
| EAN 4007841 009151 | Remote control Smart Remote |
| EAN 4007841 559410 | Service remote control RC8  |

# IR Quattro 8m

COM1 - in-ceiling installation EAN 4007841 079345 Article number 079345



# **Detection Zone**



Possible mounting height: 2,50 m – 8,00 m Orange: presence Black: tangential

**Dimension Drawing 2** 

## **Dimension Drawing 1**





## Master circuit diagram





COM1 - in-ceiling installation EAN 4007841 079345 Article number 079345



## Master/master interconnection circuit diagram



# Master/slave interconnection circuit diagram