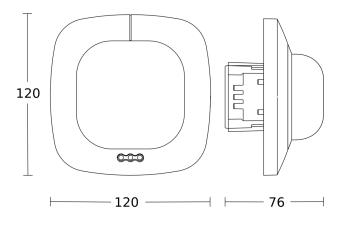

## **Technical specifications**

| Dimensions (L x W x H)     | 113 x 120 x 120 mm                                                                                                                                          |
|----------------------------|-------------------------------------------------------------------------------------------------------------------------------------------------------------|
| Manufacturer's Warranty    | 5 years                                                                                                                                                     |
| Settings via               | Remote control, DIP switches,<br>Potentiometers, Smart Remote                                                                                               |
| With remote control        | No                                                                                                                                                          |
| Version                    | COM1 - in-ceiling installation                                                                                                                              |
| PU1, EAN                   | 4007841079345                                                                                                                                               |
| Туре                       | Presence detector                                                                                                                                           |
| Application, place         | Indoors                                                                                                                                                     |
| Application, room          | one-person office, conference room /<br>meeting room, duty room, recreation<br>room, changing room, function room /<br>ancillary room, kitchenette, Indoors |
| Colour                     | white                                                                                                                                                       |
| Colour, RAL                | 9010                                                                                                                                                        |
| Includes corner wall mount | No                                                                                                                                                          |
| Installation site          | ceiling                                                                                                                                                     |
| Installation               | In-ceiling installation, Ceiling                                                                                                                            |
|                            |                                                                                                                                                             |

## **Dimension Drawing 1**